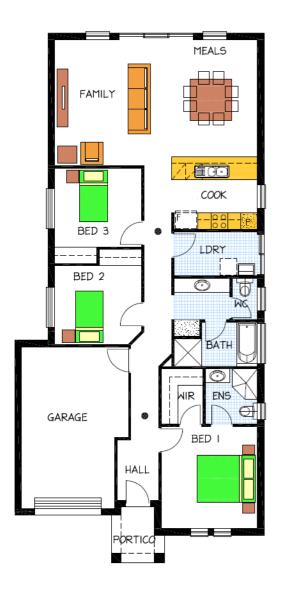

## This package includes:

- 2.7m high ceilings throughout
- Open plan living
- Three large bedrooms
- Carpet and timber laminate floor coverings
- Rendered façade as per image
- Stormwater connection
- Concrete paving to driveway and perimeter of house
- Soft close joinery throughout
- Fully detached dwelling on 280sq meters of land