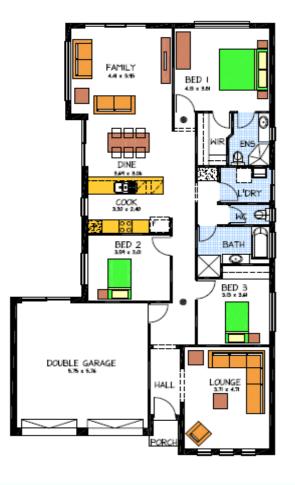

## This package includes:

- Large three bedroom home
- Separate home theatre
- Ensuite and walk in robe to Bed 1
- Floor coverings throughout
- Stormwater connection
- NBN Connection
- Generous footings allowance
- Paving to driveway and perimeter path
- 415sq meter of land