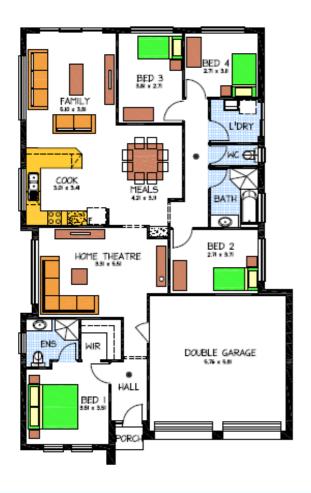

## This package includes:

- Large four bedroom home
- Separate home theatre
- Ensuite and walk in robe to Bed 1
- Floor coverings throughout
- Stormwater connection
- NBN Connection
- Generous footings allowance
- Paving to driveway and perimeter path
- 420sq meters of land