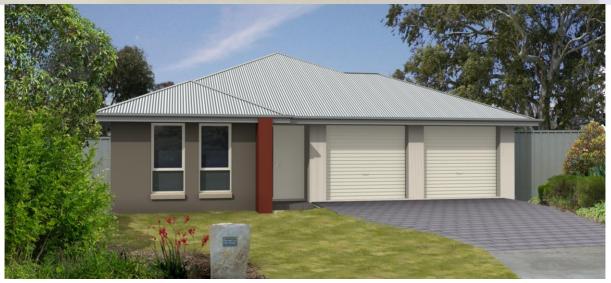

## THE ENVOY

## Lot 741 Filly Street, St Clair

## This package includes:

- Large four bedroom home
- Separate home theatre
- Ensuite and walk in robe to Bed 1
- Floor coverings throughout
- Stormwater connection
- NBN Connection
- Generous footings allowance
- Paving to driveway and perimeter path
- 420sq meters of land