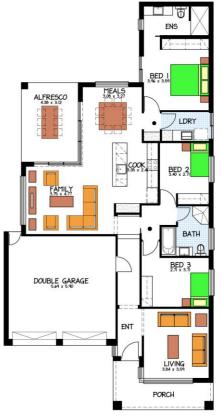

## This package includes:

- Total site area is 375sqm with 12.5m frontage
- Windsor Design to Rossdale's Sovereign Specification (total house area:196.62sqm)
- Smart design Including 3 bedrooms and 3 living areas and outdoor dining area
- 2.7m ceiling height
- Panel-lift door garage with remote control and internal access
- ENS to Bed 1
- Instantaneous Hot Water System
- NBN ready
- Dishwasher
- Standard footings allowance
- · Ducted reverse cycle air conditioning system
- Letter box and clothing lines ready
- Fixed Price Quotation Including engineers footing report before signing contract
- 25 Year Structural Warranty
- Easy finance
- Show home is available for inspection
- Other designs available

## TRITON STREET SEAFORD MEADOWS SA 5169

WINDSOR - Gawler East

Areas (m²)
Living 134.531
Garage 38.431
Portico 9.993
Afresco 13.666

Total 196.621

11.51 x 22.49 DEEP

HOUSE & LAND PACKAGE FROM: \$401,391

Home: \$201,391 Land: \$200,000