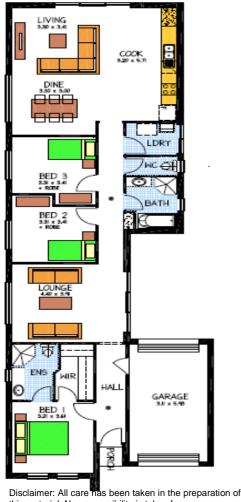

## This package includes:

- Panel lift doors to garage with remote control.
- WIR In bed 1, Sliding robes In Bed 2 & 3
- Linen & Pantry cupboards.
- Stainless steel Westinghouse appliances
- Carpet to bedrooms, tiling to wet areas and timber laminate to rest
- 2.7m high ceilings
- 25-degree roof pitch
- Land size 9 x 30 = 270m2 approx
- More Turnkey options can be added
- Different front façades and floor plans available
- Rossdale Homes quality assurance
- Call today for more details