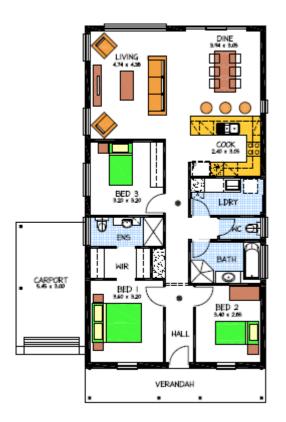

## **UNLEY COTTAGE**

Lot 12 Thomas st Strathalbyn This package includes:

- 2.7m high ceilings.
- 25-degree roof pitch.
- Stainless steel appliances.
- Insulation & built In robes.
- Linen storage cupboards.
- Overhead cupboards and many more.
- Allowance for above standard

footings/site works.

• To suit your needs, options available to change the floor plan and front façade.

• Turnkey options available.