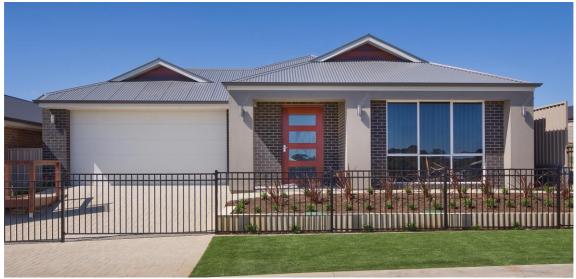

## This package includes:

- 2.7m high ceilings.
- 25-degree roof pitch.
- Stainless steel appliances.
- Insulation & built In robes.
- Linen storage cupboards.
- · Overhead cupboards and many more.
- Allowance for above standard footings/site works.
- To suit your needs, options available to change the floor plan and front façade.
- Turnkey options available.