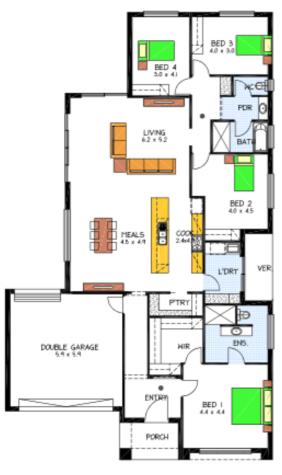

## This package includes:

- 2.7m high ceilings.
- 25-degree roof pitch.
- Stainless steel appliances.
- Insulation & built In robes.
- Linen storage cupboards.
- · Overhead cupboards and many more.
- Allowance for above standard footings/site works.
- To suit your needs, options available to change the floor plan and front façade.
- Turnkey options available.