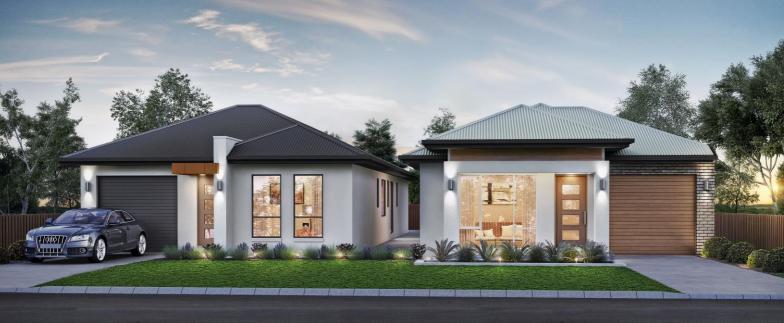

## Cleverly designed home with strong architectural features

- FIXED PRICE CONTRACT
- All engineering and Footings Included
- Rendered Brick Piers & 3.0m Ceiling to Portico
- 3 Beds and 2 Bathrooms
- Master with Double sided WIR and large 1.65m long shower In Ensuite
- Robes included to Beds 2 and 3
- Full Gourmet Kitchen with functional Island Bench
- Single Garage with colorbond. auto panel-lift door
- House Size 180 m2 and Land Size 388 m2 with 9.15 m frontage
- LED Downlights and 2.7m Ceilings

## **HOUSE AND LAND PACKAGE \$422,000**

IMAGE FOR ILLUSTRATION PURPOSES ONLY

Disclaimer: All care has been taken in the preparation of this material. No responsibility is taken for any errors or omissions. Details are subject to change without notification. Images for illustration purposes only. E&EO.