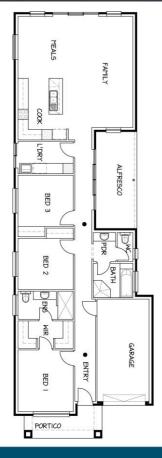

## Cleverly designed home with strong architectural features

- FIXED PRICE CONTRACT
- All engineering and Footings Included
- Rendered Brick Piers & 3.0m Ceiling to Portico
- 3 Beds and 2 Bathrooms
- Master with Double sided WIR and large 1.65m long shower In Ensuite
- Robes included to Beds 2 and 3
- Full Gourmet Kitchen with functional Island Bench
- Single Garage with colorbond. auto panel-lift door
- House Size 180 m2 and Land Size 388 m2 with 9.15 m frontage
- LED Downlights and 2.7m Ceilings

## **HOUSE AND LAND PACKAGE \$422,000**

IMAGE FOR ILLUSTRATION PURPOSES ONLY

Disclaimer: All care has been taken in the preparation of this material. No responsibility is taken for any errors or omissions. Details are subject to change without notification. Images for illustration purposes only. E&EO.