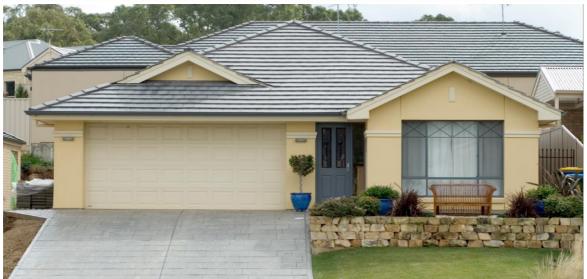

## Address: Lot 277 Beatty Av. Taperoo This package includes:

- Rendered-Painted front façade, Tiled roof & 1 wide remote-controlled panel door to garage.
- 2.7m high ceiling.
- 25-degree roof pitch.
- Allowance for above standard footings.
- Stainless steel Westinghouse appliances.
- Overhead cupboards in kitchen.
- Soft close drawers throughout.
- Options available to change the floor plan and front façade.
- Fixed price contract.
- Call today for more details.