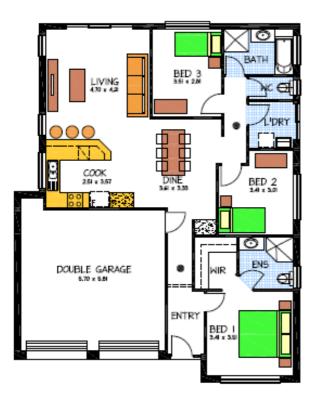

## Address: Lot 277 Beatty Av. Taperoo This package includes:

- Rendered-Painted front façade, Tiled roof & 1 wide remote-controlled panel door to garage.
- 2.7m high ceiling.
- 25-degree roof pitch.
- Allowance for above standard footings.
- Stainless steel Westinghouse appliances.
- Overhead cupboards in kitchen.
- Soft close drawers throughout.
- Options available to change the floor plan and front façade.
- Fixed price contract.
- Call today for more details.