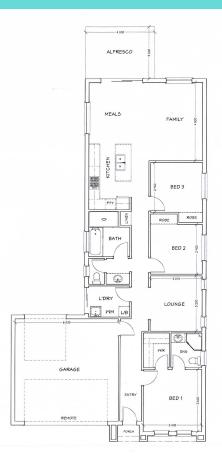

## This package includes:

House and Land opportunity available to build your Dream home with Rossdale Homes.

- 3 bedroom home with drive through double garage, including remote panel lift door & internal access into home
- Rendered piers to front elevation
- Tiling to porch
- Alfresco to rear
- ▶ 2700mm high ceilings
- Colorbond roof
- ▶ Robes to bedrooms 2 & 3
- Gloss kitchen
- Stainless steel kitchen appliances
- Mixer tapware throughout
- > Split system air-conditioning
- Carpet to bedrooms & vinyl flooring throughout living
- Instantaneous gas HWS
- TV Antenna
- NBN Package

Option to build single or double garage, contact for single garage plan option and pricing.

Disclaimer: All care has been taken in the preparation of this material. No responsibility is taken for any errors or omissions. Details are subject to change without notification. Images for illustration purposes only. E&EO.