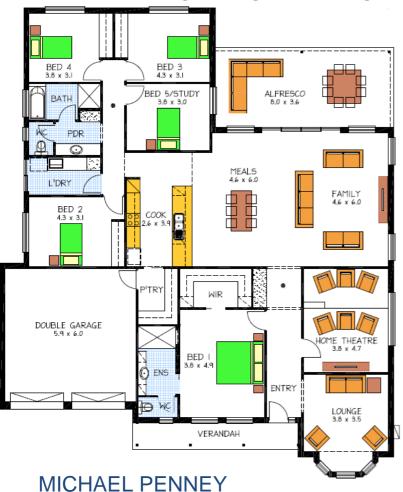

## This package includes:

- 5 bedroom family home with double panel lift garage door, including remote doors & internal access into home
- · Dressed up front façade
- Tiling to front Verandah
- Alfresco to rear
- 2700mm high ceilings
- Colorbond roof
- Robes to bedrooms 2, 3 & 4
- Gloss kitchen
- Stainless steel kitchen appliances
- Mixer tapware throughout
- Ducted reverse cycle Air-conditioning
- Floor coverings throughout
- Instantaneous gas HWS
- R4.0 ceiling insulation & R2.0 external wall insulation
- Termi mesh termite barrier to perimeter
- Medium bushfire requirements
- Rainwater tank (3000ltr / CFS requirements)
- Storm water disposal
- Concrete to perimeter paths and driveway
- \$5000 front landscaping package included
- Footings allowance with all excess soil removed (subject to final engineering report)