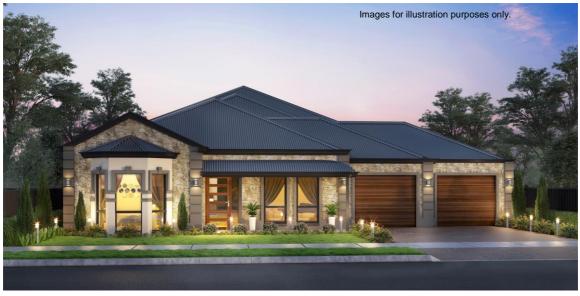

## This package includes:

- 5 bedroom family home with double panel lift garage door, including remote doors & internal access into home
- · Dressed up front façade
- Tiling to front Verandah
- Alfresco to rear
- 2700mm high ceilings
- Colorbond roof
- Robes to bedrooms 2, 3 & 4
- Gloss kitchen
- Stainless steel kitchen appliances
- Mixer tapware throughout
- Ducted reverse cycle Air-conditioning
- Floor coverings throughout
- Instantaneous gas HWS
- R4.0 ceiling insulation & R2.0 external wall insulation
- Termi mesh termite barrier to perimeter
- Medium bushfire requirements
- Rainwater tank (3000ltr / CFS requirements)
- Storm water disposal
- Concrete to perimeter paths and driveway
- \$5000 front landscaping package included
- Footings allowance with all excess soil removed (subject to final engineering report)