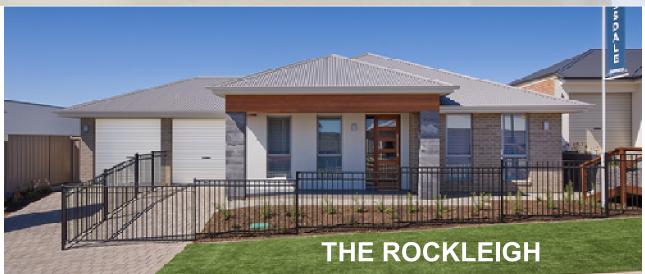

#### Lot 34 Austral Cct 'Harbor Views' VICTOR HARBOR

#### This package includes:

- 609m2 of land in the always popular seaside town of Victor Harbor
- Rossdale Homes Rockleigh design built to Sovereign Specifications including Double Garage & Alfresco Area
- 4 well sized bedrooms along with IT/Study area
- Master bedroom with his & hers walk in robe and Ensuite with bathtub and dual vanities, built in robes to all other bedrooms
- Butlers pantry to the large Galley Kitchen which overlooks the main open living area, formal Lounge area near front entrance
- Home is fully insulated including internal walls
- All services are ready including NBN and LPG bottle setup
- Front Elevation with automatic Panel Lift doors along with feature render and displayed front door
- Bushfire requirements have been allowed for excluding tank
- Healthy Footings allowance with all excess soil removed from site
- 100% Absolute Fixed Price Contract for extra peace of mind
- 25 Year Structural Warranty