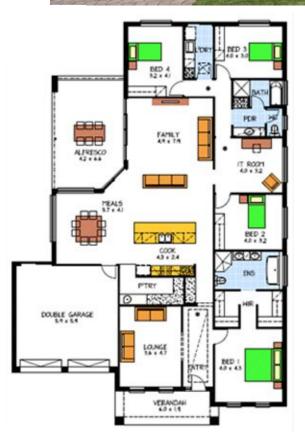

#### This package includes:

- 609m2 of land in the always popular seaside town of Victor Harbor
- Rossdale Homes Rockleigh design built to Sovereign Specifications including Double Garage & Alfresco Area
- 4 well sized bedrooms along with IT/Study area
- Master bedroom with his & hers walk in robe and Ensuite with bathtub and dual vanities, built in robes to all other bedrooms
- Butlers pantry to the large Galley Kitchen which overlooks the main open living area, formal Lounge area near front entrance
- Home is fully insulated including internal walls
- All services are ready including NBN and LPG bottle setup
- Front Elevation with automatic Panel Lift doors along with feature render and displayed front door
- Bushfire requirements have been allowed for excluding tank
- Healthy Footings allowance with all excess soil removed from site
- 100% Absolute Fixed Price Contract for extra peace of mind
- 25 Year Structural Warranty