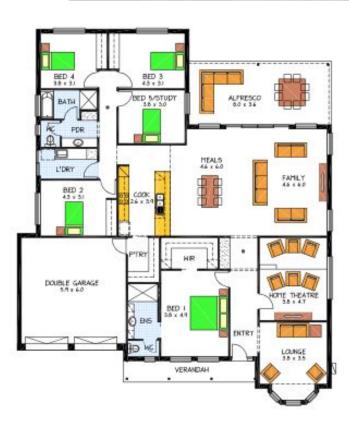

## This package includes:

- 669m2 of land in the always popular seaside town of Victor Harbor
- Rossdale Homes Springfiled design built to Sovereign Specifications including Double Garage & Alfresco Area
- 5 well sized bedrooms along with Formal Lounge & Home Theatre
- Master bedroom with big walk in robe, Ensuite and separate WC, built in robes to all other bedrooms
- Butlers pantry to the large Galley Kitchen which overlooks the main open living area and Alfresco
- · Home is fully insulated including internal walls
- All services are ready including NBN and LPG bottle setup
- Front Elevation with automatic Panel Lift doors along with feature render and Queen Anne Bay Window
- Bushfire requirements have been allowed for excluding tank
- Healthy Footings allowance with all excess soil removed from site
- 100% Absolute Fixed Price Contract for extra peace of mind
- 25 Year Structural Warranty