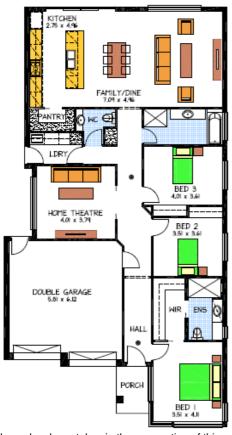

## This package includes:

- Façade as image
- Generous footing allowance (subject to final engineering report)
- 2.7m high ceilings.
- 25-degree roof pitch.
- Stainless steel appliances.
- Insulation & built In robes.
- Linen storage cupboards.
- Overhead cupboards and many more.

Options available to change the floor plan and front façade, to suit your needs.

Turnkey options also available

PACKAGE FROM: \$391,322

HOME: \$246,822 LAND: \$144,500

FOR THIS OFFER CALL

*Because trust is a must* www.rossdalehomes.com.au