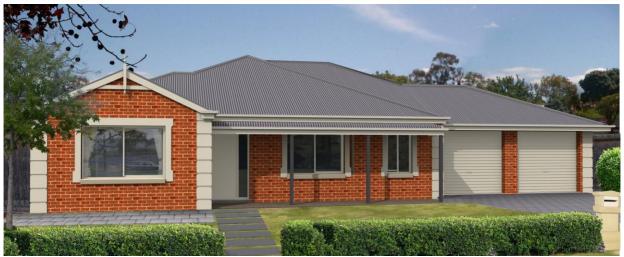

## THE SPRINGFIELD

Address: Lot 851 Limerick st. Virginia

## This package includes:

- Rendered front façade as per Image.
- Allowance for above standard footings.
- Overhead cupboards
- Stainless steel appliances
- Soft close joinery throughout
- 25-Degree roof pitch
- Living 242m2
   Garage 39.3m2
   Alfresco & Verandah 37.9m2
   Total Footprint 319m2
- Options available to change the floor plan and front elevation.
- Turnkey options available.