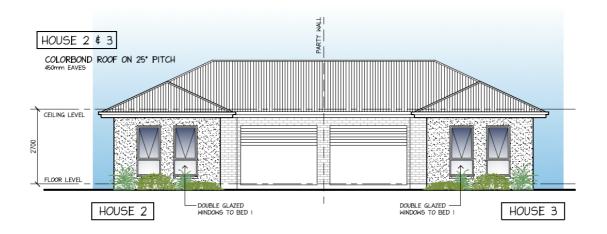

## Houses 2&3, rear of 3 Winton Ave, Warradale

## **FIXED PRICE HOUSE & LAND PACKAGE per Home**

- Including 3 bedrooms, 2 bathrooms & single garage
- Built in Robes to bedrooms with WIR to bedroom 1
- Quality Rossdale Homes SELECT Specification
- 2.7m ceilings & render to front facade
- Absolute Fixed Price footings and siteworks
- Paving to common driveway Included
- Stainless steel appliances
- Automated Panel lift door to front
- Insulation to ceilings and walls
- Instantaneous hot water service
- Close to shops and schools
- Overhead cupboards with rangehood Included to kitchen
- Double Glazed windows to front Included