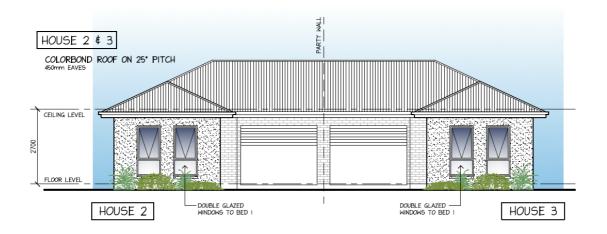

## Houses 2&3, rear of 3 Winton Ave, Warradale

## FIXED PRICE HOUSE & LAND PACKAGE per Home

- Including 3 bedrooms, 2 bathrooms & single garage
- Built in Robes to bedrooms with WIR to bedroom 1
- Quality Rossdale Homes SELECT Specification
- 2.7m ceilings & render to front facade
- Absolute Fixed Price footings and siteworks
- Paving to common driveway Included
- Stainless steel appliances
- Automated Panel lift door to front
- Insulation to ceilings and walls
- Instantaneous hot water service
- Close to shops and schools
- Overhead cupboards with rangehood Included to kitchen
- Double Glazed windows to front Included