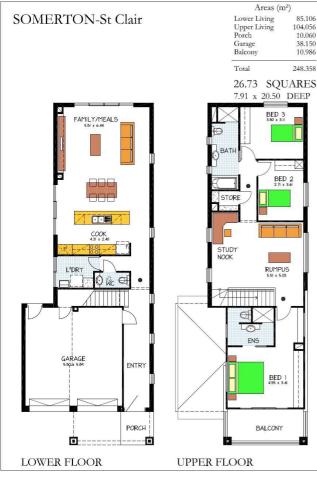

## **SOMERTON**

Lot 11, #54 Lascelles Ave, Warradale

This package includes:

- Rossdale Sovereign Specification
- 2.7m ceilings
- Generous footing allowance
- · Render to front façade
- Stainless steel appliances
- Panel Lift doors included
- Insulation to ceilings and walls
- Instantaneous hot water service
- Close to shops and schools
- Absolute Fixed price contract guaranteed upon preliminaries
- Fixed Price Guarantee
- Built in Robes to all bedrooms
- · Custom design builder