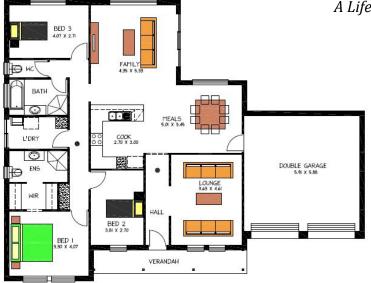

## This package includes:

- 20.49m frontage located in the heart of historic Willunga.
- Rossdale Homes WILLAND design built to Select Specifications
- 3 Bedroom, 2 Bathroom (main ensuite)
- Family room and separate lounge
- Robes to all bedrooms and WIR to main Bedroom
- NBN connection provision
- Colorbond fencing to side and rear boundaries
- Common Effluent Sewer
- Generous footings allowance with all excess soil removed from site
- 100% Absolute Fixed Price Contract
- More options available, call today to find out more