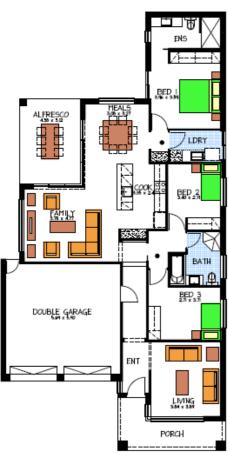

## LOT 9 BAINS RD, WOODCROFT

This package includes:

- 450m2 of land
- Rossdale Homes design built to Sovereign specs
- Double garage with automatic roller doors
- 3 well sized bedrooms, master with walk in robe and ensuite
- Large open living plan with plenty of room for everyone
- · Formal lounge adjacent spacious entry
- Front elevation to be rendered and painted
- 2.7m high ceiling levels
- Quality Westinghouse appliances including retracta range-hood set in overhead cupboards to kitchen
- Healthy Footings allowance with all excess soil removed
- 100% Absolute Fixed Price Contract with no hidden costs