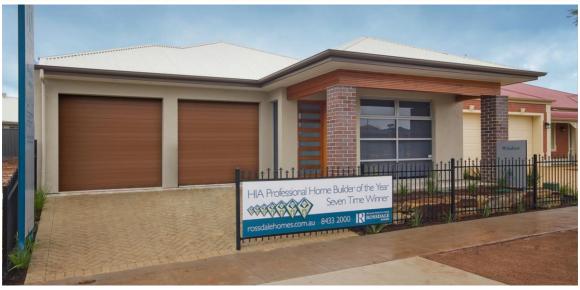

## LOT 9 BAINS RD, WOODCROFT

This package includes:

- 450m2 of land
- Rossdale Homes design built to Sovereign specs
- Double garage with automatic roller doors
- 3 well sized bedrooms, master with walk in robe and ensuite
- Large open living plan with plenty of room for everyone
- · Formal lounge adjacent spacious entry
- Front elevation to be rendered and painted
- 2.7m high ceiling levels
- Quality Westinghouse appliances including retracta range-hood set in overhead cupboards to kitchen
- Healthy Footings allowance with all excess soil removed
- 100% Absolute Fixed Price Contract with no hidden costs