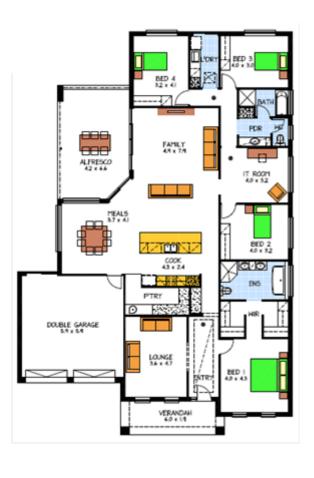

## THE ROCKLEIGH

Lot 185 Aston hills parade Mount Barker

## This package includes:

- Façade as displayed
- Stainless steel appliances
- Pot draws to kitchen
- Timber look Floor to living
- Carpet to Bedrooms and lounge
- Ducted air-conditioning
- Storm water
- Paved driveways and footpaths
- Extra Footing Allowance