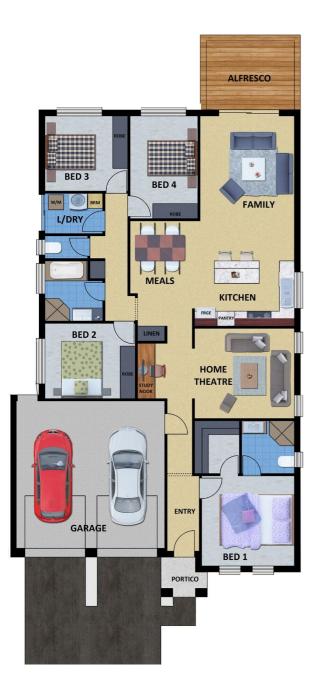

## This package includes:

- 4 bedroom home with double panel lift garage door, including remote doors & internal access into home
- Render to front façade
- Tiling to portico
- Alfresco to rear
- 2400mm high ceilings
- Colorbond roof
- Robes to bedrooms 2, 3 & 4
- Gloss kitchen
- Stainless steel kitchen appliances
- Mixer tapware throughout
- Split system Air-conditioning
- Floor coverings throughout
- Instantaneous gas HWS
- TV Antenna
- R4.0 ceiling insulation & R2.0 external wall insulation
- Termi mesh termite barrier to perimeter
- Medium bushfire requirements
- Rainwater tank (3000ltr / CFS requirements)
- Storm water disposal
- Concrete to perimeter paths and driveway
- \$5000 front landscaping package included
- Footings allowance with all excess soil removed (subject to final engineering report)