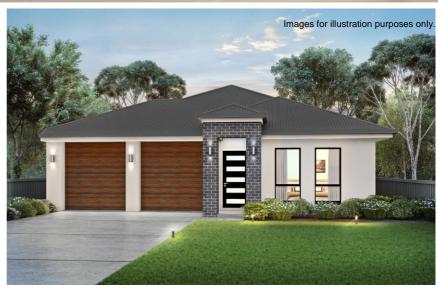

## This package includes:

- 4 bedroom home with double panel lift garage door, including remote doors & internal access into home
- Render to front façade
- Tiling to portico
- Alfresco to rear
- 2400mm high ceilings
- Colorbond roof
- Robes to bedrooms 2, 3 & 4
- Gloss kitchen
- Stainless steel kitchen appliances
- Mixer tapware throughout
- Split system Air-conditioning
- Floor coverings throughout
- Instantaneous gas HWS
- TV Antenna
- R4.0 ceiling insulation & R2.0 external wall insulation
- Termi mesh termite barrier to perimeter
- Medium bushfire requirements
- Rainwater tank (3000ltr / CFS requirements)
- Storm water disposal
- Concrete to perimeter paths and driveway
- \$5000 front landscaping package included
- Footings allowance with all excess soil removed (subject to final engineering report)